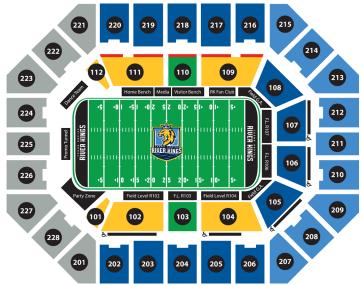

| SEATING LEVEL |                            | INDIVIDUAL<br>PRICE/G | GROUP TICKET<br>PRICE/G |
|---------------|----------------------------|-----------------------|-------------------------|
|               | Party Zone (AYCE+D) (W EZ) | N/A                   | \$50                    |
|               | Field R106-107 (E EZ)      | \$55                  | \$50                    |
|               | Field G.A. (E EZ)          | \$32                  | \$32                    |
|               | Concourse Suites (N CC)    | N/A                   | \$32                    |
|               | Lower Level Sideline       | \$22                  | \$19.80                 |
|               | Lower Level End Zone       | \$18                  | \$16.20                 |
|               | Upper Level Sideline       | \$18                  | \$16.20                 |
|               | Upper Level End Zone       | \$10                  | \$9.00                  |
|               | Balcony                    | \$7                   | \$6.30                  |
|               |                            |                       |                         |